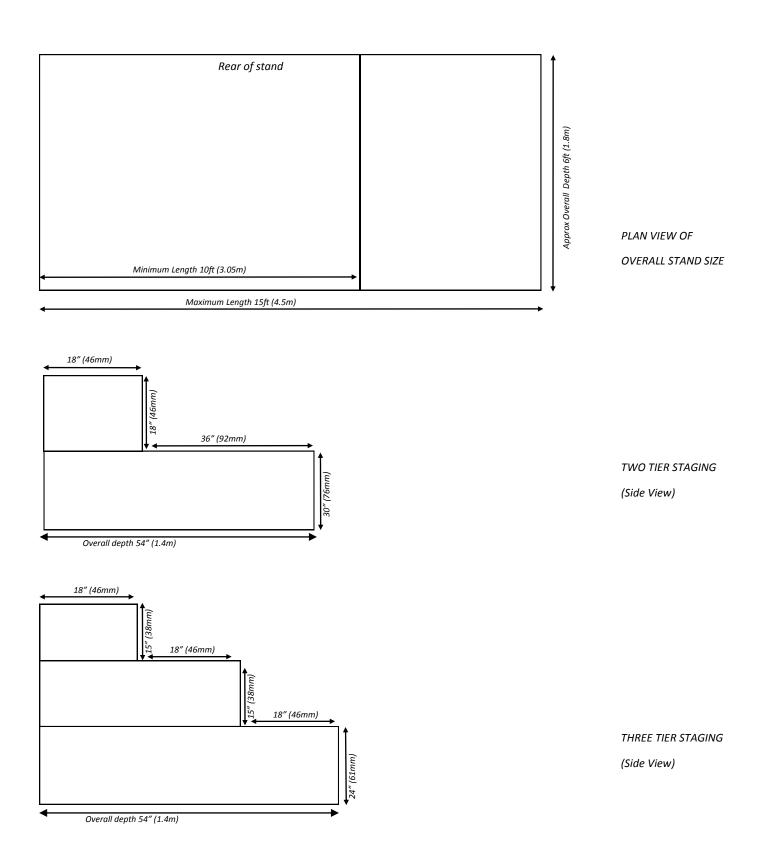

#### **DIMENSIONS OF STANDS :**

| Option 1 - | Floor Disp | lay or Ow | n Staging |
|------------|------------|-----------|-----------|
|            |            |           |           |

Option 2 - Flat tables

Option 3 - Two Tier Staging

Option 4 - Three Tier Staging

| DEPTH  | Overall stands are approx 6ft (1.8m) deep<br>Standard table depth is 4½ft (1.37m) |
|--------|-----------------------------------------------------------------------------------|
| LENGTH | Two stand lengths are available:<br>10ft (3.05m) or 15ft (4.5m)                   |
| HEIGHT | Standard table height is approx 30" (760mm)                                       |

BACK RAIL All stands come with a 7ft (2.1m) high back rail