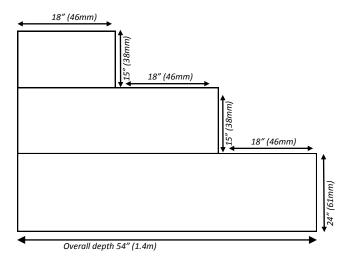

**BACK RAIL** All stands come with a 7ft (2.1m) high back rail

TWO TIER STAGING
(Side View)

THREE TIER STAGING

(Side View)