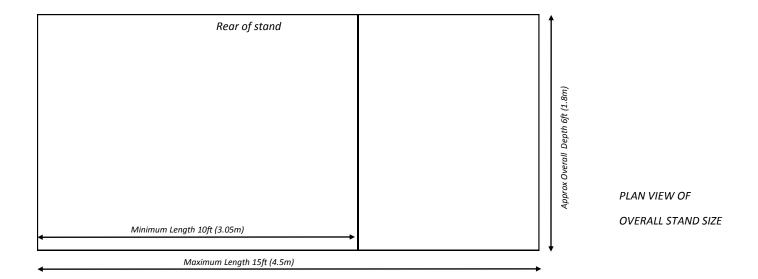

#### TYPES OF STAND AVAILABLE IN THE HORTICULTURE MARQUEE:

#### There are FOUR different styles of stand available:

Option 1 - Floor Display or Own Staging

Option 2 - Flat tables

Option 3 - Two Tier Staging

Option 4 - Three Tier Staging

#### **DIMENSIONS OF STANDS:**

**DEPTH** Overall stands are approx 6ft (1.8m) deep

Standard table depth is 4½ft (1.37m)

**LENGTH** Two stand lengths are available:

10ft (3.05m) or 15ft (4.5m)

**HEIGHT** Standard table height is approx 30" (760mm)