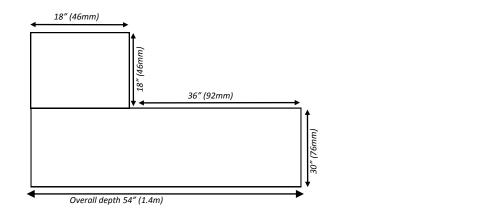

**BACK RAIL** All stands come with a 7ft (2.1m) high back rail

TWO TIER STAGING
(Side View)

THREE TIER STAGING

(Side View)